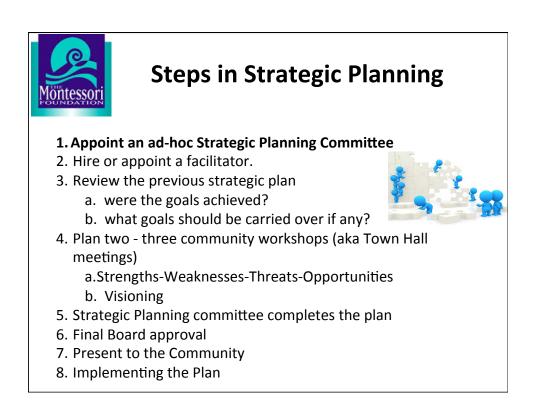

## **Steps in Strategic Planning**

- 1. Appoint an ad-hoc Strategic Planning Committee
- 2. Hire or appoint a facilitator.
- 3. Review the previous strategic plan
  - a. were the goals achieved?
  - b. what goals should be carried over if any?
- Plan two three community workshops (aka Town Hall meetings)
  - a. Strengths-Weaknesses-Threats-Opportunities
  - b. Visioning
- 5. Strategic Planning committee completes the plan
- 6. Final Board approval
- 7. Present to the Community
- 8. Implementing the Plan