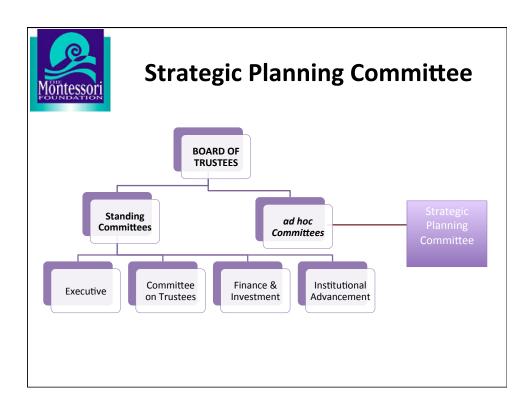

## Who Should Facilitate?

- Hire or appoint a facilitator it is important to have an impartial facilitator who can guide the committee and community meetings without influence. Don't do it yourself! You need to be available to give your important opinion too.
- In between meetings, the facilitator will type up and collate information.
- In between meetings, the facilitator will type up and collate information.