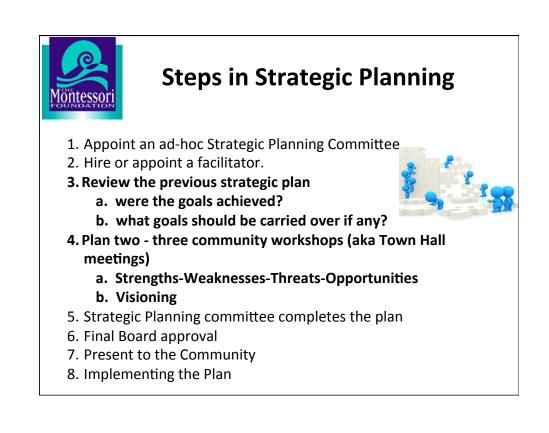

## **Steps in Strategic Planning**

- 1. Appoint an ad-hoc Strategic Planning Committee
- 2. Hire or appoint a facilitator.
- 3. Review the previous strategic plan
  - a. were the goals achieved?
  - b. what goals should be carried over if any?
- Plan two three community workshops (aka Town Hall meetings)
  - a. Strengths-Weaknesses-Threats-Opportunities
  - b. Visioning
- 5. Strategic Planning committee completes the plan
- 6. Final Board approval
- 7. Present to the Community
- 8. Implementing the Plan