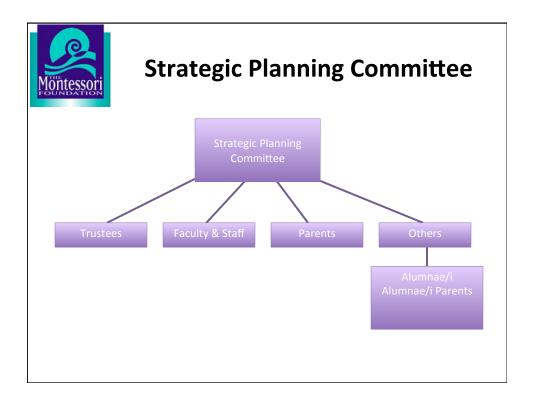

## **Steps in Strategic Planning**

- 1. Appoint an ad-hoc Strategic Planning Committee
- 2. Hire or appoint a facilitator.
- 3. Review the previous strategic plan
  - a. were the goals achieved?
  - b. what goals should be carried over if any?
- Plan two three community workshops (aka Town Hall meetings)
  - a. Strengths-Weaknesses-Threats-Opportunities
  - b. Visioning
- 5. Strategic Planning committee completes the plan
- 6. Final Board approval
- 7. Present to the Community
- 8. Implementing the Plan