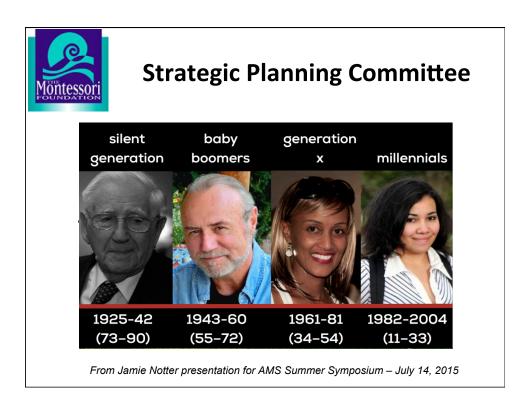

## **Steps in Strategic Planning**

- 1. Appoint an ad-hoc Strategic Planning Committee
- 2. Hire or appoint a facilitator.
- 3. Review the previous strategic plan
  - a. were the goals achieved?
  - b. what goals should be carried over if any?
- Plan two three community workshops (aka Town Hall meetings)
  - a. Strengths-Weaknesses-Threats-Opportunities
  - b. Visioning
- 5. Strategic Planning committee completes the plan
- 6. Final Board approval
- 7. Present to the Community
- 8. Implementing the Plan