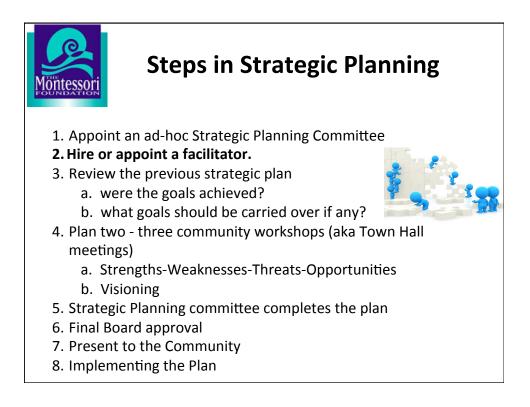

## **Steps in Strategic Planning**

- 1. Appoint an ad-hoc Strategic Planning Committee
- 2. Hire or appoint a facilitator.
- 3. Review the previous strategic plan
  - a. were the goals achieved?
  - b. what goals should be carried over if any?
- Plan two three community workshops (aka Town Hall meetings)
  - a. Strengths-Weaknesses-Threats-Opportunities
  - b. Visioning
- 5. Strategic Planning committee completes the plan
- 6. Final Board approval
- 7. Present to the Community
- 8. Implementing the Plan